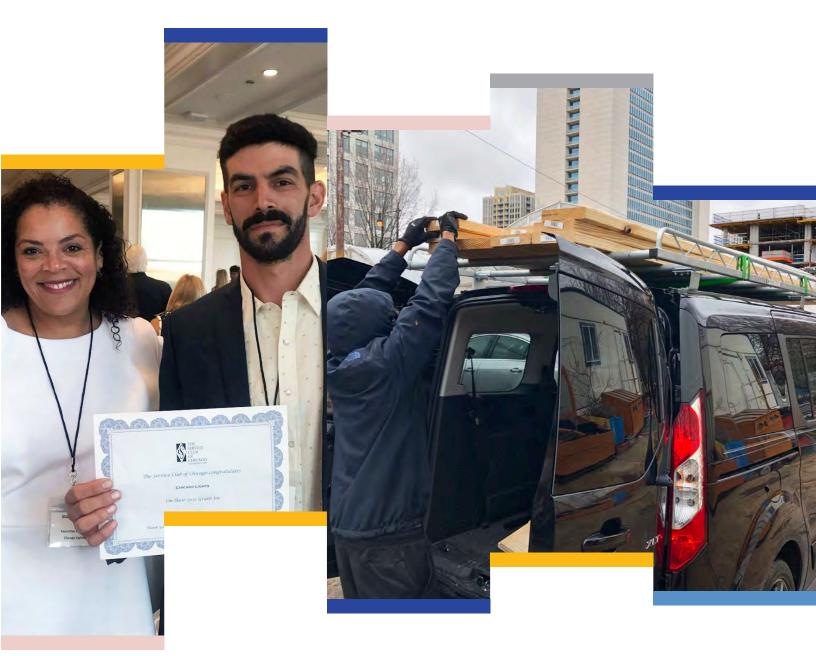

### VULCAN MATERIALS COMPANY + THE SERVICE CLUB OF CHICAGO

Last summer, a \$10,000 donation from Vulcan Materials Company and a \$13,000 donation from The Service Club of Chicago provided Chicago Lights Urban Farm with a new van. The Ford Transit Connect XLT will expand the Farm's influence in the city and optimize efficiency.

Transportation is crucial to the Urban Farm's success. Staff need to transport fresh produce, building materials, and program supplies across the city almost daily.

Ben Jaffe, Director of the Urban Farm, wanted to shift the Farm's transportation strategy away from reliance on rental cars and employee vehicles. He says that having a dedicated Farm van will significantly improve Farm operations.

"With our new van, we can now accommodate more home deliveries," Jaffe said. "We have a reliable mode of transportation that staff can use to complete daily tasks."

Chicago Lights had considered the benefits of a Farm van for years. In July, the Service Club of Chicago generously offered to pay for half of the van if Chicago Lights could find a matching partner.

When Dennis Glover, Logistics Service Manager and lead of the Diversity, Equity, and Inclusion committee at Vulcan Materials Company, called Laura Woods, Associate Director of Development at Chicago Lights, in March 2021 expressing an interest in donating in-kind items to the Farm, Woods had a project in mind.

"Vulcan has been such a great partner from the start and really wanted to be hands-on with their volunteer work and in-kind donations," Woods said. "I put Dennis in touch with Ben and they took off on their own with the Farm's needs." "Like everyone else, in 2021, Vulcan was navigating the pandemic," Glover said. "People and organizations near and far needed support. That's when we met the fine folks of Chicago Lights. We were immediately impressed with the organization and the array of programs it offered the community."

Chicago Lights purchased the van last fall with the combined donations from Vulcan and the Service Club of Chicago. It's already making a positive impact at the Farm, increasing the efficiency of Farm activities and taking pressure off staff to find rental vehicles in a tight market. More hauling space has allowed staff to plan for larger produce distributions in 2022.

Jaffe is grateful for the donor partnerships that made the van a reality. "The Urban Farm is held up by a web of support," Jaffe said. "While its staff and programs may be the glue that weaves strands together, partnerships are the touch points that are so vital."

Community organizations, individual donors, and corporate groups are in community with a vibrant network of staff, volunteers, and Cabrini-Green residents that support the Urban Farm. Distinct donor partnerships strengthen Farm programs and bolster the staff's ability to grow more food for participants. They make a new van—and the opportunities it offers—possible.